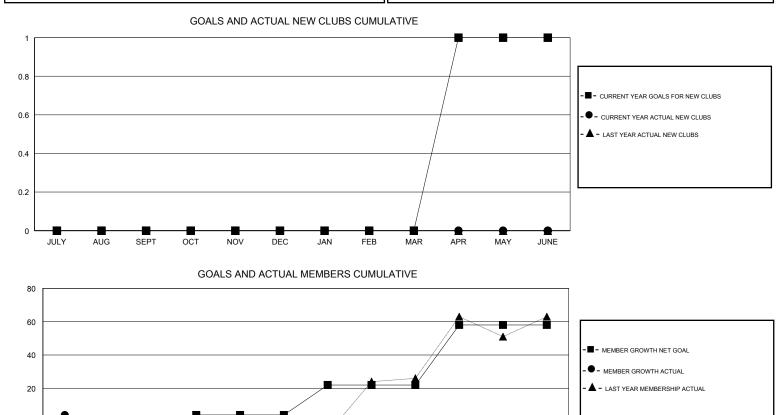

## STACEY JONES GMT.

| GMT: STACEY JONES |               |             | LOCATION JAMAICA |                       |                           |                         | GMT CA                                             |  |
|-------------------|---------------|-------------|------------------|-----------------------|---------------------------|-------------------------|----------------------------------------------------|--|
| Clubs             |               |             |                  | Members               |                           |                         |                                                    |  |
|                   | RESULTS FOR   | R 2017-2018 |                  | RESULTS FOR 2017-2018 |                           |                         |                                                    |  |
| QUARTER           | NEW CLUB GOAL | NEW CLUBS   | DROPPED CLUBS    | QUARTER               | MEMBER GROWTH NET<br>GOAL | MEMBER GROWTH<br>ACTUAL | DROPPED<br>MEMBERS ACTUAL<br>(including transfers) |  |
| JULY/AUG/SEPT     | 0             | 0           | 0                | JULY/AUG/SEPT         | -2                        | 18                      | 28                                                 |  |
| OCT/NOV/DEC       | 0             | 0           | 1                | OCT/NOV/DEC           | 6                         | 15                      | 29                                                 |  |
| JAN/FEB/MAR       | 0             | 0           | 0                | JAN/FEB/MAR           | 18                        | 15                      | 24                                                 |  |
| APR/MAY/JUNE      | 1             | 0           | 0                | APR/MAY/JUNE          | 36                        | 25                      | 28                                                 |  |

I I DROPP

JAN

FEB

DEC

| DROPPED CLUBS: 1 |            | 27 CLUBS OF 59 ADDED 1 OR MORE | GENDER DISTRIBUTION                                             |                                        |    |
|------------------|------------|--------------------------------|-----------------------------------------------------------------|----------------------------------------|----|
|                  |            | NEW MEMBERS                    | MALE                                                            | 800 (42.76%)                           |    |
|                  |            |                                | FEMALE                                                          | 1,071 (57.24%)                         |    |
| DROPPED MEMBERS  |            |                                | Women Percentag                                                 | Women Percentage Fiscal Year Goal: 40% |    |
|                  |            |                                |                                                                 |                                        |    |
| DECEASED         | 24         | CLICK HERE FOR CUMULATIVE      | TOTAL FAMILY UNIT MEMBERS<br>FAMILY MEMBERS PAYING HALF<br>DUES |                                        | 67 |
| CLUB CANCELLED   | 15         | MEMBERSHIP DATA                |                                                                 |                                        |    |
| OTHER            | 70         |                                |                                                                 |                                        | 36 |
| TOTAL            | 109        |                                |                                                                 |                                        |    |
|                  | ~ <b>^</b> |                                |                                                                 |                                        |    |